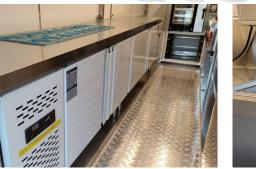

| Accessories:       | Keys<br>Nameplate<br>A/C unit<br>Stainless steel A/C unit cage<br>Stainless steel propane tank cage<br>Door stop                                                                                                                                                                                                           |
|--------------------|----------------------------------------------------------------------------------------------------------------------------------------------------------------------------------------------------------------------------------------------------------------------------------------------------------------------------|
|                    | Flip down stainless steel serving shelves                                                                                                                                                                                                                                                                                  |
| Kitchen Equipment: | Front stainless steel workbench with cabinets<br>Rear stainless steel with back splash<br>Electric fryer<br>Electric griddle<br>Electric grill<br>Gas stove with 4 heads<br>Electric oven<br>Dish washer<br>3m exhaust hood with fire suppression system<br>400L under-bench fridge<br>Salad prep fridge, with 18*1/9 pans |
| Warranty:          | 1 year warranty for free                                                                                                                                                                                                                                                                                                   |

### Details

- Front -

- Front -

- Side -

- Door -

- Inside -

- Inside -

- Kitchen Equipment -

- Kitchen Equipment -

- Production -

- Sink -