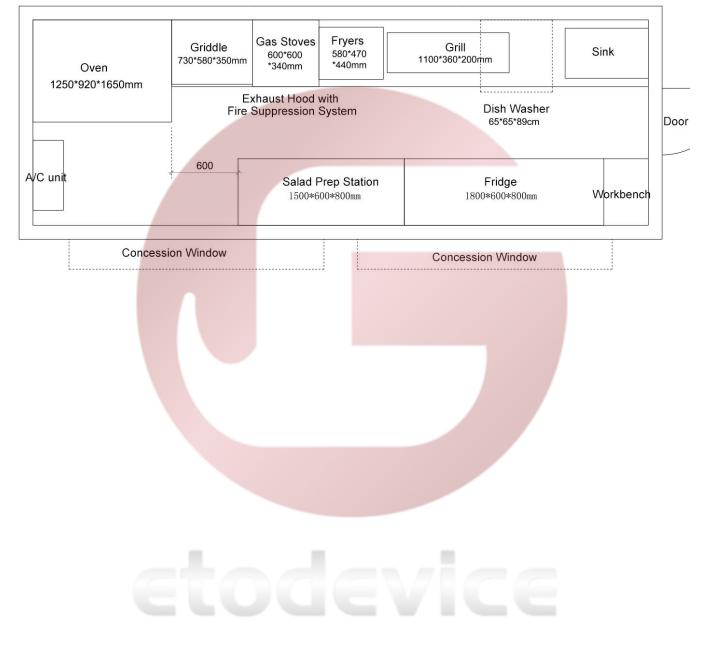

#### **Floor Plan**

#### Model: CB580, Dimensions: 580\*210\*220cm, Color: White

Design