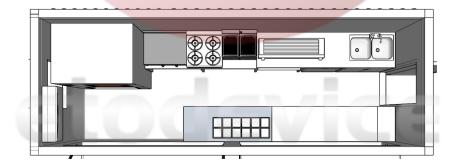

#### **Floor Plan**

#### Model: CB580, Dimensions: 580\*210\*220cm, Color: White

Design