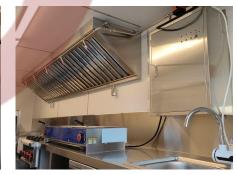

| Accessories:       | Keys<br>Nameplate<br>A/C unit<br>Stainless steel A/C unit cage<br>Stainless steel propane tank cage<br>Door stop                                                                                                                                                                                                           |
|--------------------|----------------------------------------------------------------------------------------------------------------------------------------------------------------------------------------------------------------------------------------------------------------------------------------------------------------------------|
|                    | Flip down stainless steel serving shelves                                                                                                                                                                                                                                                                                  |
| Kitchen Equipment: | Front stainless steel workbench with cabinets<br>Rear stainless steel with back splash<br>Electric fryer<br>Electric griddle<br>Electric grill<br>Gas stove with 4 heads<br>Electric oven<br>Dish washer<br>3m exhaust hood with fire suppression system<br>400L under-bench fridge<br>Salad prep fridge, with 18*1/9 pans |
| Warranty:          | 1 year warranty for free                                                                                                                                                                                                                                                                                                   |

### Details

- Front -

- Front -

- Side -

- Door -

- Inside -

- Inside -

- Kitchen Equipment -

- Kitchen Equipment -

- Production -

- Sink -