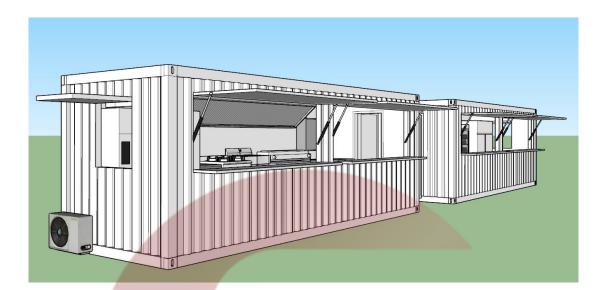

### Details

- Front -

- Front -

- Side -

- Door -

- Inside -

- Inside -

- Kitchen Equipment -