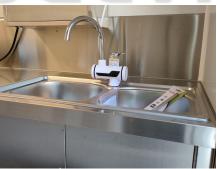

## Specification

| Model:               | CB580                                                                                                                                                                                                       |
|----------------------|-------------------------------------------------------------------------------------------------------------------------------------------------------------------------------------------------------------|
| Dimensions:          | 580*210*215cm                                                                                                                                                                                               |
| Color:               | White                                                                                                                                                                                                       |
| Window:              | Concession windows, with gas struts                                                                                                                                                                         |
| Electrical:          | 220V/50HZ                                                                                                                                                                                                   |
| Net Weight:          | 2,600KG                                                                                                                                                                                                     |
| Material:            | Frame: Galvanized steel<br>Exterior wall: Corrugated steel<br>Insulation: 25mm polyurethane spray foam<br>Interior wall: ACM<br>Workbench: 201 stainless steel<br>Floor: Non-slip aluminium checkered floor |
| Electrical System:   | Electrical panel board<br>32A Circuit breaker<br>AU power sockets<br>15A generator receptacles<br>AU Electrical wires<br>Interior light bars                                                                |
| Water Sink Kits:     | 2 compartment water sinks<br>Commercial faucet for cold & hot water<br>Floor drain                                                                                                                          |
| Water Supply System: | 24V water pump<br>25L food-grade clean water tank<br>25L food-grade waste wastewater tank                                                                                                                   |
| Water Sink Kits:     | Water sinks<br>Commercial faucet for cold & hot water<br>Floor drain                                                                                                                                        |

- Kitchen Equipment -

- Production -

- Sink -